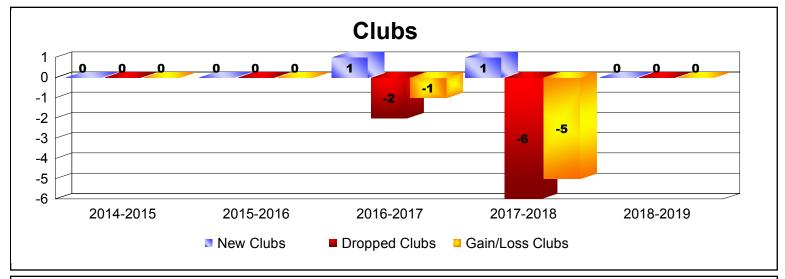

District 13 OH3

As of June 2019 Cumulative

| Year      | New<br>Clubs | Dropped<br>Clubs | Gain/<br>Loss<br>Clubs | New<br>Members | Charter<br>Members | Reinstate<br>Members | Transfer<br>Members | Total<br>Member<br>Added | Total<br>Members<br>Dropped | Gain/<br>Loss<br>Members |
|-----------|--------------|------------------|------------------------|----------------|--------------------|----------------------|---------------------|--------------------------|-----------------------------|--------------------------|
| 2014-2015 | 0            | 0                | 0                      | 162            | 0                  | 7                    | 12                  | 181                      | -204                        | -23                      |
| 2015-2016 | 0            | 0                | 0                      | 176            | 2                  | 28                   | 5                   | 211                      | -234                        | -23                      |
| 2016-2017 | 1            | -2               | -1                     | 152            | 29                 | 1                    | 6                   | 188                      | -255                        | -67                      |
| 2017-2018 | 1            | -6               | -5                     | 94             | 27                 | 5                    | 24                  | 150                      | -293                        | -143                     |
| 2018-2019 | 0            | 0                | 0                      | 99             | 5                  | 8                    | 3                   | 115                      | -159                        | -44                      |
| Average   | 0            | -2               | -1                     | 137            | 13                 | 10                   | 10                  | 169                      | -229                        | -60                      |