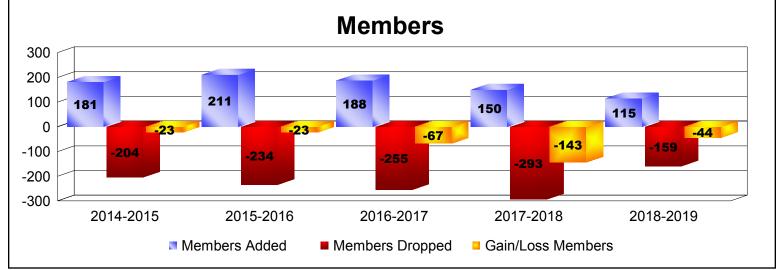

District 13 OH3

As of June 2019 Cumulative

| Year      | New<br>Clubs | Dropped<br>Clubs | Gain/<br>Loss<br>Clubs | New<br>Members | Charter<br>Members | Reinstate<br>Members | Transfer<br>Members | Total<br>Member<br>Added | Total<br>Members<br>Dropped | Gain/<br>Loss<br>Members |
|-----------|--------------|------------------|------------------------|----------------|--------------------|----------------------|---------------------|--------------------------|-----------------------------|--------------------------|
| 2014-2015 | 0            | 0                | 0                      | 162            | 0                  | 7                    | 12                  | 181                      | -204                        | -23                      |
| 2015-2016 | 0            | 0                | 0                      | 176            | 2                  | 28                   | 5                   | 211                      | -234                        | -23                      |
| 2016-2017 | 1            | -2               | -1                     | 152            | 29                 | 1                    | 6                   | 188                      | -255                        | -67                      |
| 2017-2018 | 1            | -6               | -5                     | 94             | 27                 | 5                    | 24                  | 150                      | -293                        | -143                     |
| 2018-2019 | 0            | 0                | 0                      | 99             | 5                  | 8                    | 3                   | 115                      | -159                        | -44                      |
| Average   | 0            | -2               | -1                     | 137            | 13                 | 10                   | 10                  | 169                      | -229                        | -60                      |